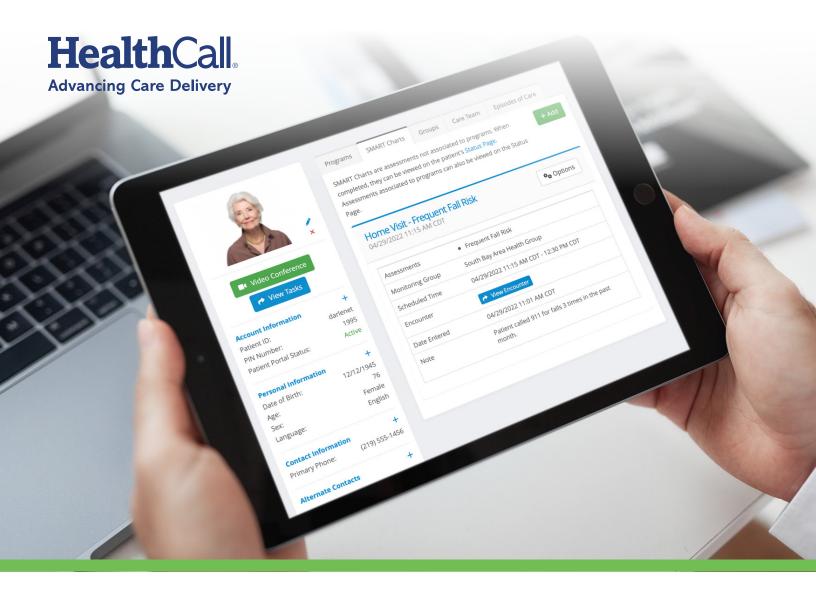

## SMART Charts<sup>™</sup>

# Empowering the new standard of flexibility in patient care documentation.

**SMART Charts** provide the fastest way to accurately document patient care in one system.

**SMART Charts** empower care professionals to assess what they want and when they want to assess it with unprecedented versatility.

**SMART Charts** can be completed On Demand with the patient or can be scheduled for future follow up with the patient when the time is right.

**SMART** Charts can also be added to Care Plans for greater personalized care and make use of core HealthCall features like decision support tools, previous answers, teleconferencing and reporting.