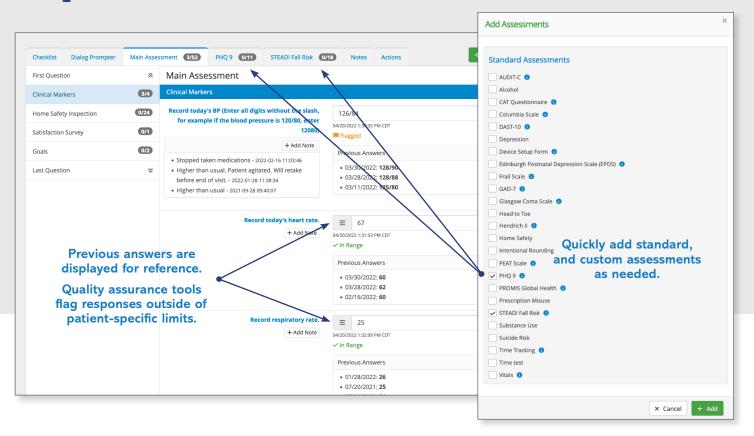

## The fastest, most accurate, and versatile way to chart patient care.

- √ Standard SMART Charts such as STEADI Fall Risk, AUDIT-C, Columbia Suicide Screening and more
- ✓ Custom SMART Charts for vitals, disease-specific assessments, time tracking and referrals
- ✓ Bundle assessment in groups to complete a collection of SMART Charts in one click
- ✓ Complete on demand or schedule for a future visit, phone call or video conference

Quickly and easily choose from a wide range of clinically validated and standardized assessment tools such as the PEAT Scale, DAST-10, Frail Scale, PHQ9, CAT Questionnaire and more.

**SMART Charts** can also include custom assessments to collect important clinical data, such as specific vitals or Head-to-Toe, as well as administrative information like Time Tracking and Community Referrals.

**SMART Charts** can be completed On Demand with the patient or can be scheduled for future follow up with the patient when the time is right.

**SMART** Charts can also be added to Care Plans for greater personalized care and make use of core HealthCall features like decision support tools, previous answers, teleconferencing and reporting.