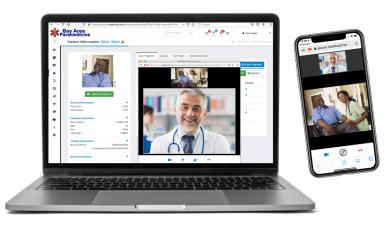

#### **Secure Video Consultations**

Access HealthCall on the devices you already use every day.

Designed for virtual care and ET3 initiatives, HealthCall video service provides secure, fully integrated live streaming for unto 4 people. Simply clicking on the text or email link securely launches the video — no app or registration is needed. Fully integrated for automated documentation and billing. HealthCall cloudbased solutions are accessible across nearly all workstations, laptops, tablets and smartphones. Along with the necessary benefit of flexible access, you can now switch between devices with a consistent user experience with no learning curve.