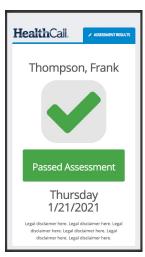

# Wellness Screening & Monitoring

Automate proactive screening of frontline workers for key signs and symptoms to reduce contagion, promote wellbeing, and mitigate liability. Supports large workforces across multiple locations, and multiple shifts. Accessible via all popular smartphones.