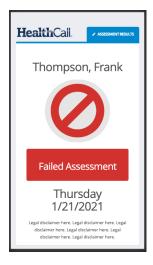

# Wellness Screening & Monitoring

Automate proactive screening of frontline workers for key signs and symptoms to reduce contagion, promote wellbeing, and mitigate liability. Supports large workforces across multiple locations, and multiple shifts. Accessible via all popular smartphones.