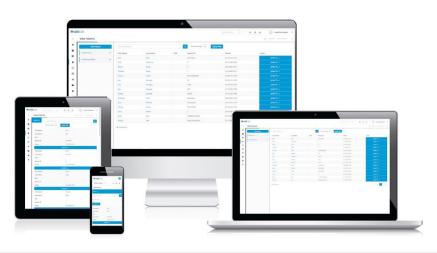

# Wellness Screening & Monitoring

Automate proactive screening of frontline workers for key signs and symptoms to reduce contagion, promote wellbeing, and mitigate liability. Supports large workforces across multiple locations, and multiple shifts. Accessible via all popular smartphones.

#### **Secure Video Consultations**

Access HealthCall on the devices you already use every day.

Designed for virtual care and ET3 initiatives, HealthCall video service provides secure, fully integrated live streaming for unto 4 people. Simply clicking on the text or email link securely launches the video — no app or registration is needed. Fully integrated for automated documentation and billing. HealthCall cloudbased solutions are accessible across nearly all workstations, laptops, tablets and smartphones. Along with the necessary benefit of flexible access, you can now switch between devices with a consistent user experience with no learning curve.