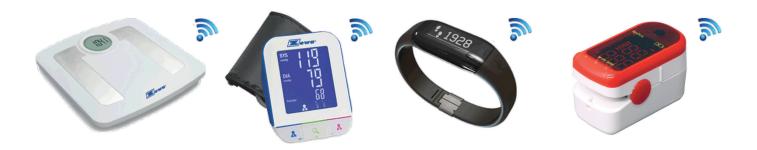

## Remote Patient Monitoring (RPM)

Free from costly proprietary devices, HealthCall captures biometrics from a variety of devices, including blood pressure cuffs, weight scales, activity wrist bands, and pulse oximetry. Readings are displayed and graphed along with patient reported outcome measures. Biometrics device manufacturers can now build near-realtime integrations via the HealthCall open API.